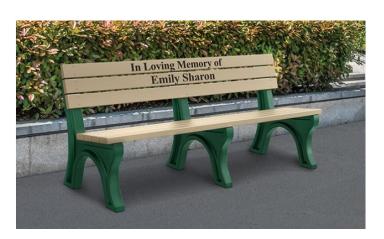

## **ENGRAVED PARK BENCH**

6 Foot Composite material park benches \$2500

32 characters/board 2 boards

In Honor or In Memory of