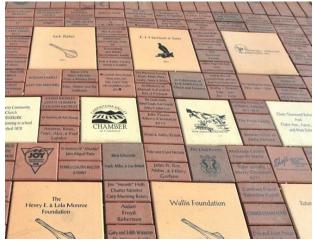

## **ENGRAVED BRICKS**

6 Foot Composite material park bench \$2500

32 characters/board 2 boards

12X12 Up to 25 characters/line 9 lines \$500

8X8 Up to 17 characters/line 6 lines \$250

4X8 Up to 17 characters/line 3 lines \$150